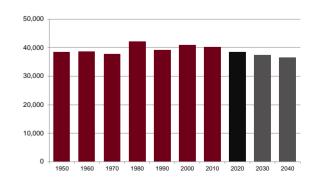

### **Total Population**

| Census |        |      |        |
|--------|--------|------|--------|
| 1800   |        | 1910 | 42,716 |
| 1810   | 3,051  | 1920 | 45,352 |
| 1820   | 9,292  | 1930 | 41,486 |
| 1830   | 18,036 | 1940 | 38,822 |
| 1840   | 27,748 | 1950 | 38,452 |
| 1850   | 30,438 | 1960 | 38,579 |
| 1860   | 24,474 | 1970 | 37,665 |
| 1870   | 23,838 | 1980 | 42,024 |
| 1880   | 27,197 | 1990 | 39,024 |
| 1890   | 28,645 | 2000 | 40,792 |
| 1900   | 34,425 | 2010 | 40,087 |

| 2020      | 38,438 |
|-----------|--------|
| Projected |        |
| 2030      | 37,310 |
| 2040      | 36,390 |

| Population by Race                      | Number   | Percent      | Population by Age                                | Number           | Percent           |
|-----------------------------------------|----------|--------------|--------------------------------------------------|------------------|-------------------|
| ACS Total Population                    | 39,111   | 100.0%       | ACS Total Population                             | 39,111           | 100.0%            |
| White                                   | 37,144   | 95.0%        | Under 5 years                                    | 2,327            | 5.9%              |
| African-American                        | 444      | 1.1%         | 5 to 17 years                                    | 6,355            | 16.2%             |
| Native American                         | 109      | 0.3%         | 18 to 24 years                                   | 3,085            | 7.9%              |
| Asian<br>Pacific Islandor               | 171      | 0.4%         | 25 to 44 years                                   | 8,939            | 22.9%             |
| Pacific Islander Other                  | 0<br>306 | 0.0%<br>0.8% | 45 to 64 years<br>65 years and more              | 10,952<br>7,453  | 28.0%<br>19.1%    |
| Two or More Races                       | 937      | 2.4%         | ·                                                |                  | 19.170            |
| Hispanic (may be of any race)           | 460      | 1.2%         | Median Age                                       | 42.2             |                   |
| Total Minority                          | 2,269    | 5.8%         |                                                  |                  |                   |
| Total Willorky                          | 2,200    | 0.070        | Family Type by Presence of                       |                  |                   |
|                                         |          |              | Own Children Under 18                            | Number           | Percent           |
| Educational Attainment                  | Number   | Percent      | Total Families                                   | 10,359           | 100.0%            |
| Persons 25 years and over               | 27,344   | 100.0%       | Married-couple families                          |                  |                   |
| No high school diploma                  | 3,955    | 14.5%        | with own children                                | 2,260            | 21.8%             |
| High school graduate                    | 11,678   | 42.7%        | Male householder, no wife                        |                  |                   |
| Some college, no degree                 | 5,077    | 18.6%        | present, with own children                       | 344              | 3.3%              |
| Associate degree                        | 2,642    | 9.7%         | Female householder, no husband                   |                  |                   |
| Bachelor's degree                       | 2,448    | 9.0%         | present, with own children                       | 1,304            | 12.6%             |
| Master's degree or higher               | 1,544    | 5.6%         | Families with no own children                    | 6,451            | 62.3%             |
| Family Type by                          |          |              | Poverty Status of Families                       |                  |                   |
| Family Type by                          |          |              | By Family Type by Presence                       |                  |                   |
| Employment Status                       | Number   | Percent      | Of Related Children                              | Niconale         | D                 |
| Total Families                          | 10,336   | 100.0%       | Total Families                                   | Number<br>10,359 | Percent<br>100.0% |
| Married couple, husband and             |          |              |                                                  |                  |                   |
| wife in labor force                     | 3,060    | 29.6%        | Family income above poverty level                | 8,823            | 85.2%             |
| Married couple, husband in              |          |              | Family income below poverty level                | 1,536            | 14.8%             |
| labor force, wife not                   | 1,749    | 16.9%        | Married couple, with related children            | 286              | 2.8%              |
| Married couple, wife in labor           |          |              | Male householder, no wife                        | 200              | 2.070             |
| force, husband not                      | 810      | 7.8%         | present, with related children                   | 137              | 1.3%              |
| Married couple, husband and             |          |              | Female householder, no husband                   | 107              | 1.570             |
| wife not in labor force                 | 1,812    | 17.5%        | present, with related children                   | 807              | 7.8%              |
| Male householder,                       | 500      | F F0/        | Families with no related children                | 306              | 3.0%              |
| in labor force                          | 566      | 5.5%         |                                                  |                  |                   |
| Male householder,<br>not in labor force | 254      | O F0/        |                                                  |                  |                   |
| Female householder,                     | 254      | 2.5%         | Ratio of Income                                  |                  |                   |
| in labor force                          | 1,406    | 13.6%        |                                                  |                  |                   |
| Female householder,                     | 1,400    | 13.070       | To Poverty Level                                 | Number           | Percent           |
| not in labor force                      | 679      | 6.6%         | Population for whom poverty status is determined | 38,559           | 100.0%            |
|                                         |          |              | Below 50% of poverty level                       |                  |                   |
|                                         |          |              | 50% to 99% of poverty level                      | 2,985<br>4,679   | 7.7%<br>12.1%     |
| Household Income                        | Number   | Percent      | 100% to 124% of poverty level                    | 1,601            | 4.2%              |
| Total Households                        | 16,220   | 100.0%       | 125% to 149% of poverty level                    | 1,983            | 4.2 %<br>5.1%     |
| Less than \$10,000                      | 1,368    | 8.4%         | 150% to 145% of poverty level                    | 3,048            | 7.9%              |
| \$10,000 to \$19,999                    | 1,959    | 12.1%        | 185% to 199% of poverty level                    | 1,007            | 2.6%              |
| \$20,000 to \$29,999                    | 1,991    | 12.1%        | 200% of poverty level or more                    | 23,256           | 60.3%             |
| \$30,000 to \$39,999                    | 1,743    | 10.7%        |                                                  | _0,_00           | 55.576            |
| \$40,000 to \$49,999                    | 1,708    | 10.5%        |                                                  |                  |                   |
| \$50,000 to \$59,999                    | 1,402    | 8.6%         | Geographical Mobility                            | Number           | Doroont           |
| \$60,000 to \$74,999                    | 1,741    | 10.7%        | Population aged 1 year and older                 | Number<br>38,650 | Percent<br>100.0% |
| \$75,000 to \$99,999                    | 2,074    | 12.8%        |                                                  | •                |                   |
| \$100,000 to \$149,999                  | 1,491    | 9.2%         | Same house as previous year                      | 33,739           | 87.3%             |
| \$150,000 to \$199,999                  | 345      | 2.1%         | Different house, same county                     | 3,312            | 8.6%              |
| \$200,000 or more                       | 398      | 2.5%         | Different county, same state Different state     | 1,159<br>440     | 3.0%<br>1.1%      |
|                                         |          |              |                                                  |                  |                   |