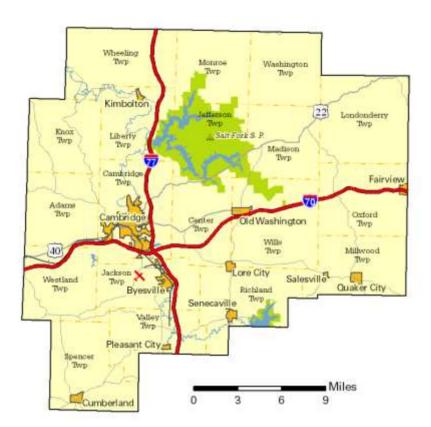

### **Guernsey County**

Established: Act - March 1, 1810

2020 Population: 38,438

Land Area: 522.0 square miles

County Seat: Cambridge City

Named for: English Channel Island

| Largest Places   | Census 2020 | Census 2010 |
|------------------|-------------|-------------|
| Cambridge city   | 10,089      | 10,635      |
| Cambridge twp UB | 3,813       | 3,935       |
| Jackson twp UB   | 2,632       | 2,782       |
| Byesville vil.   | 2,364       | 2,438       |
| Westland twp     | 2,157       | 2,073       |
| Adams twp        | 1,872       | 2,036       |
| Center twp UB    | 1,656       | 1,711       |
| Valley twp UB    | 1,641       | 1,816       |
| Richland twp UB  | 1,566       | 1,529       |
| Wills twp UB     | 1,182       | 1,207       |
|                  |             |             |