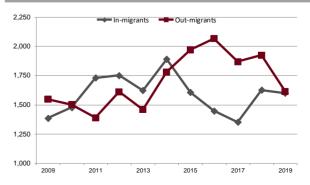

|
| \$3,000 or more                        | 63     | 1.0%    |
|                                        |        |         |

| Median monthly owners cost                                     | \$1,026 |
|----------------------------------------------------------------|---------|
| Median monthly owners cost as a percentage of household income | 19.4    |
| •                                                              | 19.4    |

| Vital Statistics                            | Number | Rate    |
|---------------------------------------------|--------|---------|
| Births / rate per 1,000 women aged 15 to 44 | 448    | 68.9    |
| Teen births / rate per 1,000 females 15-19  | 30     | 67.0    |
| Deaths / rate per 100,000 population        | 521    | 1,340.2 |

### **Domestic Migration**





| Agriculture